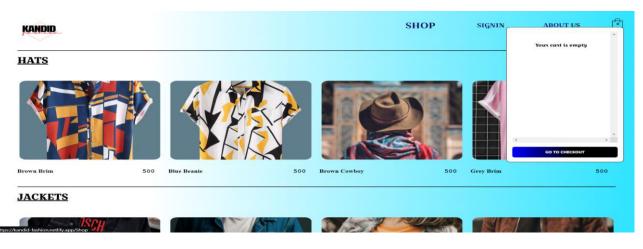

#### **IV. EXPERIMENTAL RESULTS**

Figure shows the results of E-commerce website of clothing based on React and Firebase platforms. Fig(1) shows the Home page of E-commerce website, Kandid, (2) shows the interface of user sign-up and sign-in, (3) shows Google sign-in, (4) shows different categories of clothes available, (5) shows their different rates. (6) shows the cart is empty, (7) shows the cart containing cloth items, (8) shows the order process, (9) shows the payment process, (10) shows the successful payment, (11) shows the customer queries where the customer can ask the queries, (12) shows that the query is acknowledged to the user, and (13) shows the list of registered users.

#### | DOI:10.15680/IJIRSET.2024.1305094 |

Fig (6) Empty Cart

Fig (7) Cart having items

| Blue Beanie | -46     | 500            | × |  |
|-------------|---------|----------------|---|--|
| Brown Brim  | 416     | 500            | × |  |
|             |         | Total : ₹ 5000 |   |  |
|             | Pay Now |                |   |  |