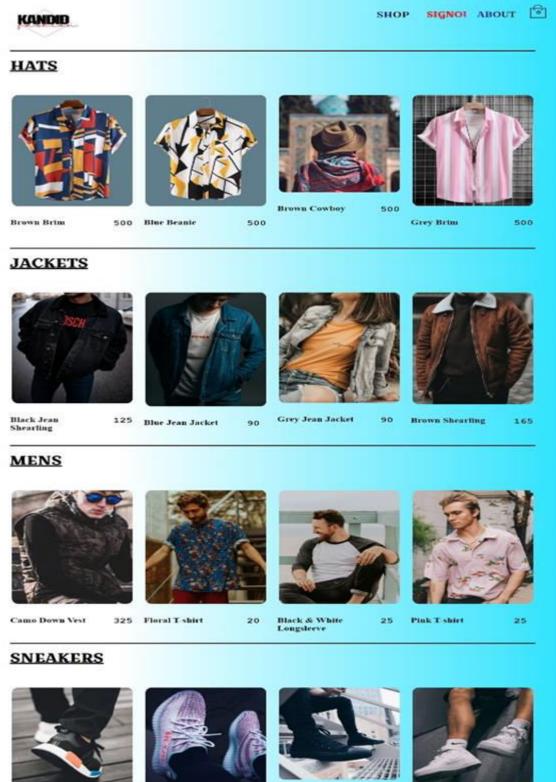

#### **IV. EXPERIMENTAL RESULTS**

Figure shows the results of E-commerce website of clothing based on React and Firebase platforms. Fig(1) shows the Home page of E-commerce website, Kandid, (2) shows the interface of user sign-up and sign-in, (3) shows Google sign-in, (4) shows different categories of clothes available, (5) shows their different rates. (6) shows the cart is empty, (7) shows the cart containing cloth items, (8) shows the order process, (9) shows the payment process, (10) shows the successful payment, (11) shows the customer queries where the customer can ask the queries, (12) shows that the query is acknowledged to the user, and (13) shows the list of registered users.

Fig (3) Google Sign-in

Fig (4) Different Categories of Clothes

|e-ISSN: 2319-8753, p-ISSN: 2347-6710| <u>www.ijirset.com</u> | Impact Factor: 8.423| A Monthly Peer Reviewed & Refereed Journal |

|| Volume 13, Issue 5, May 2024 ||