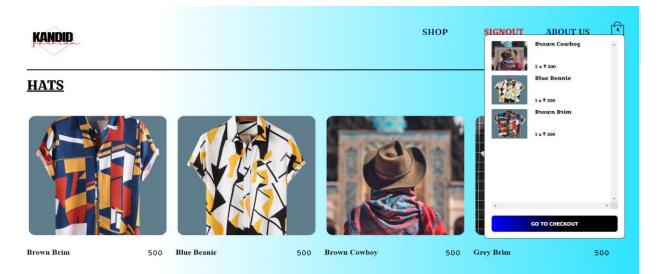

#### **IV. EXPERIMENTAL RESULTS**

Figure shows the results of E-commerce website of clothing based on React and Firebase platforms. Fig(1) shows the Home page of E-commerce website, Kandid, (2) shows the interface of user sign-up and sign-in, (3) shows Google sign-in, (4) shows different categories of clothes available, (5) shows their different rates. (6) shows the cart is empty, (7) shows the cart containing cloth items, (8) shows the order process, (9) shows the payment process, (10) shows the successful payment, (11) shows the customer queries where the customer can ask the queries, (12) shows that the query is acknowledged to the user, and (13) shows the list of registered users.

#### | DOI:10.15680/IJIRSET.2024.1305094 |

Fig (6) Empty Cart

Fig (7) Cart having items

| Blue Beanie | -46     | 500            | × |  |
|-------------|---------|----------------|---|--|
| Brown Brim  | 416     | 500            | × |  |
|             |         | Total : ₹ 5000 |   |  |
|             | Pay Now |                |   |  |