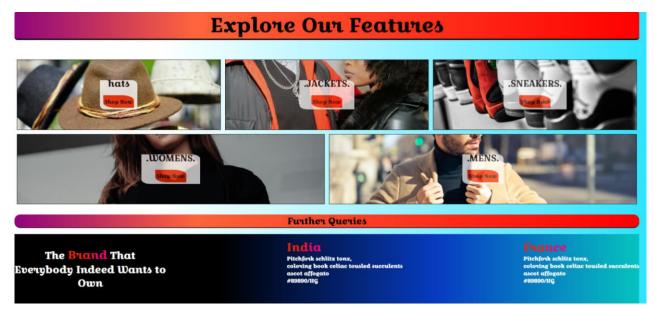

#### **IV. EXPERIMENTAL RESULTS**

Figure shows the results of E-commerce website of clothing based on React and Firebase platforms. Fig(1) shows the Home page of E-commerce website, Kandid, (2) shows the interface of user sign-up and sign-in, (3) shows Google sign-in, (4) shows different categories of clothes available, (5) shows their different rates. (6) shows the cart is empty, (7) shows the cart containing cloth items, (8) shows the order process, (9) shows the payment process, (10) shows the successful payment, (11) shows the customer queries where the customer can ask the queries, (12) shows that the query is acknowledged to the user, and (13) shows the list of registered users.

Fig (1) Kandid Home Page

|e-ISSN: 2319-8753, p-ISSN: 2347-6710| www.ijirset.com | Impact Factor: 8.423| A Monthly Peer Reviewed & Refereed Journal |

|| Volume 13, Issue 5, May 2024 ||

| DOI:10.15680/IJIRSET.2024.1305094 |