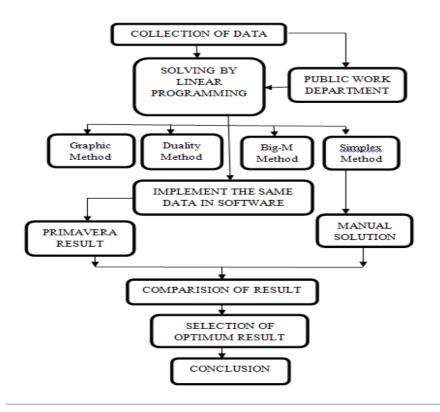

## IMPLEMENT THE DATA WITH SYSTEM APPROACH

In this linear programming problem can be solved in computer program by using different software. The software's are PRIMAVERA, MATLAB, LINDO, and AMPL etc. In this project PRIMAVERA is used

### DATA COLLECTION

The following data was describing the raw material needed for school building brick construction. The building has ground plus two storey's and the area of the building was 9000 sq ft. The estimate day for complete the brick structure was 90days. The building estimated cost is Rs.16200000.